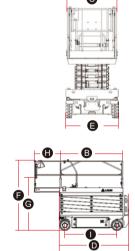

## **SPECIFICATIONS**

| MODELS                                  | S1012 II (        | S3246 II ) |
|-----------------------------------------|-------------------|------------|
| Measurements                            | Metric            | Imperial   |
| Work Height Max.                        | 12m               | 39'4"      |
| Platform Height-Raised                  | 10m               | 32'10"     |
| B Platform Length                       | 2.26m             | 7'5"       |
| © Platform Width                        | 1.12m             | 3'8"       |
| Overall Length                          | 2.49m             | 8'2"       |
| Overall Width                           | 1.18m             | 3'10"      |
| Overall Height-Guardrails Up            | 2.49m             | 8'2"       |
| <b>6</b> Overall Height-Guardrails Down | 1.71m             | 5'7"       |
| Extension Deck                          | 0.9m              | 2'11"      |
| Wheelbase                               | 1.85m             | 6'1"       |
| Ground Clearance(Stowed/Raised)         | 100/20mm          | 4"/1"      |
| PRODUCTIVITY                            |                   |            |
| Max. Platform Occupants                 | 2 (in) / 1(out)   |            |
| Platform Capacity                       | 320kg             | 705 lbs    |
| Platform Capacity-Extension Deck        | 120kg             | 265 lbs    |
| Drive Height                            | Full Height       |            |
| Gradeability-Stowed                     | 25%               |            |
| Min. Turning Radius                     | 2.45m             | 8'         |
| Raise/Lower Speed                       | 58s / 48s         |            |
| Brakes                                  | Rear-wheel Brake  |            |
| Drive Mode                              | 4x2               |            |
| Tire Type                               | Solid Non-marking |            |
| Tire Size                               | 380x130mm         | 15"x5"     |
| POWER                                   |                   |            |
| Power Source                            | 24V 240Ah         |            |
| Power Source (S1012 II-Li)              | 24V 230Ah         |            |
| HYDRAULIC SYSTEM                        |                   |            |
| Hydraulic Oil Capacity                  | 23L               | 6.1gal     |
| WEIGHT                                  |                   |            |
| Machine Weight(CE/ANSI)                 | 2995kg            | 6603 lbs   |