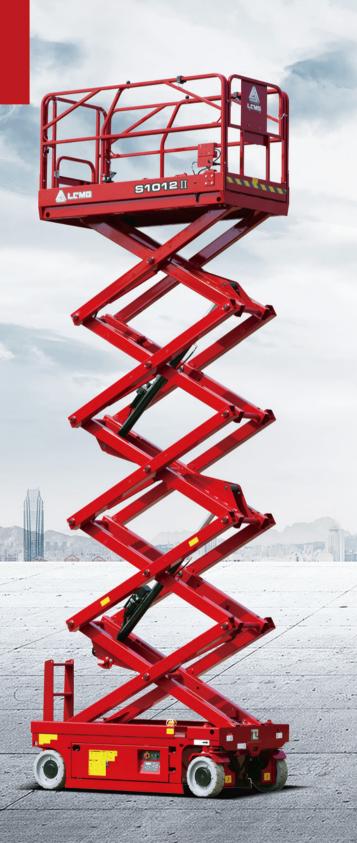

# LGMG

HYDRAULIC MOTOR DRIVE SCISSOR LIFT

- Large lower control panel
- Entire range designed for indoor and outdoor use
- Universal key components
- More convenient to maintain
- Optional lithium battery for the entire product range