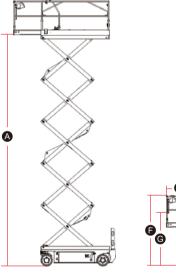

## **SPECIFICATIONS**

| MODELS                                  | S1012 II (        | S3246 II ) |
|-----------------------------------------|-------------------|------------|
| Measurements                            | Metric            | Imperial   |
| Work Height Max.                        | 12m               | 39'4"      |
| Platform Height-Raised                  | 10m               | 32'10"     |
| B Platform Length                       | 2.26m             | 7'5"       |
| © Platform Width                        | 1.12m             | 3'8"       |
| Overall Length                          | 2.49m             | 8'2"       |
| Overall Width                           | 1.18m             | 3'10"      |
| Overall Height-Guardrails Up            | 2.49m             | 8'2"       |
| <b>6</b> Overall Height-Guardrails Down | 1.71m             | 5'7"       |
| Extension Deck                          | 0.9m              | 2'11"      |
| Wheelbase                               | 1.85m             | 6'1"       |
| Ground Clearance(Stowed/Raised)         | 100/20mm          | 4"/1"      |
| PRODUCTIVITY                            |                   |            |
| Max. Platform Occupants                 | 2 (in) / 1(out)   |            |
| Platform Capacity                       | 320kg             | 705 lbs    |
| Platform Capacity-Extension Deck        | 120kg             | 265 lbs    |
| Drive Height                            | Full Height       |            |
| Gradeability-Stowed                     | 25%               |            |
| Min. Turning Radius                     | 2.45m             | 8'         |
| Raise/Lower Speed                       | 58s / 48s         |            |
| Brakes                                  | Rear-wheel Brake  |            |
| Drive Mode                              | 4x2               |            |
| Tire Type                               | Solid Non-marking |            |
| Tire Size                               | 380x130mm         | 15"x5"     |
| POWER                                   |                   |            |
| Power Source                            | 24V 240Ah         |            |
| Power Source (S1012 II-Li)              | 24V 230Ah         |            |
| HYDRAULIC SYSTEM                        |                   |            |
| Hydraulic Oil Capacity                  | 23L               | 6.1gal     |
| WEIGHT                                  |                   |            |
| Machine Weight(CE/ANSI)                 | 2995kg            | 6603 lbs   |